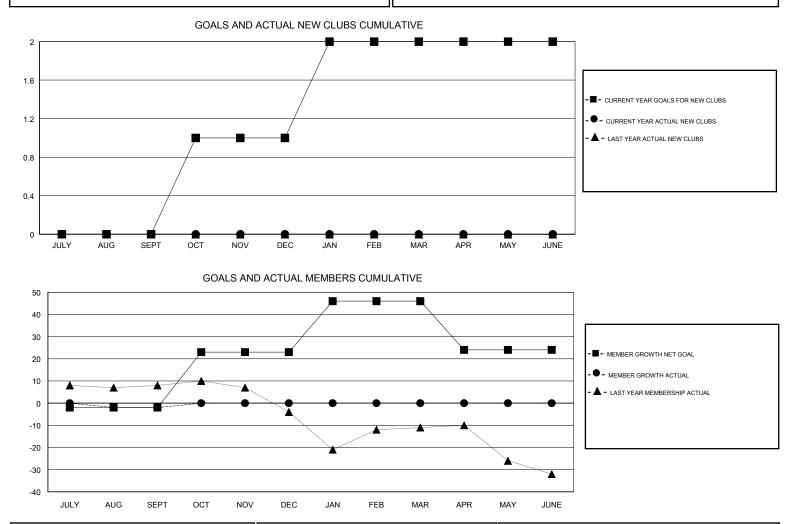

## LOCATION NORTH CAROLINA

GMT CA

| Clubs         |               |           |               | Members               |                           |                         |                                                    |
|---------------|---------------|-----------|---------------|-----------------------|---------------------------|-------------------------|----------------------------------------------------|
|               | RESULTS FOR   | 2018-2019 |               | RESULTS FOR 2018-2019 |                           |                         |                                                    |
| QUARTER       | NEW CLUB GOAL | NEW CLUBS | DROPPED CLUBS | QUARTER               | MEMBER GROWTH NET<br>GOAL | MEMBER GROWTH<br>ACTUAL | DROPPED<br>MEMBERS ACTUAL<br>(including transfers) |
| JULY/AUG/SEPT | 0             | 0         | 0             | JULY/AUG/SEPT         | -2                        | 23                      | 24                                                 |
| OCT/NOV/DEC   | 1             | 0         | 0             | OCT/NOV/DEC           | 25                        | 0                       | 0                                                  |
| JAN/FEB/MAR   | 1             | 0         | 0             | JAN/FEB/MAR           | 23                        | 0                       | 0                                                  |
| APR/MAY/JUNE  | 0             | 0         | 0             | APR/MAY/JUNE          | -22                       | 0                       | 0                                                  |